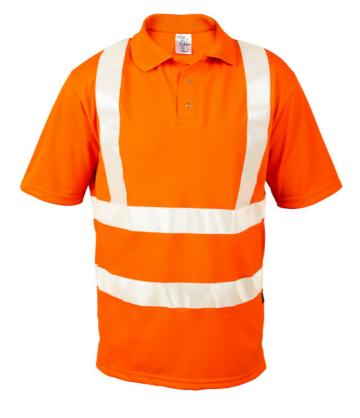

## ULTIMATE HI VIS POLO

The Ultimate range of garments offer excellent colour retention with excellent size and shape stability. They are made from a breathable, wicking fabric with a textured inner face to aid wearer comfort.

205 gsm, 3 nickel free stud placket, short or long sleeves, side vents.

EN ISO 20471 RIS-3279 (Orange)

Tel: +44 (0)1790 755821 sales@idworkwear.co.uk www.idworkwear.co.uk

The Ultimate Hi Vis Polo is available with short sleeves or long sleeves.