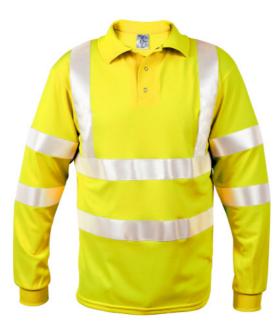

205 gsm, 3 nickel free stud placket, short or long sleeves, side vents.

EN ISO 20471 RIS-3279 (Orange)

Tel: +44 (0)1790 755821 sales@idworkwear.co.uk www.idworkwear.co.uk

The Ultimate Hi Vis Polo is available with short sleeves or long sleeves.